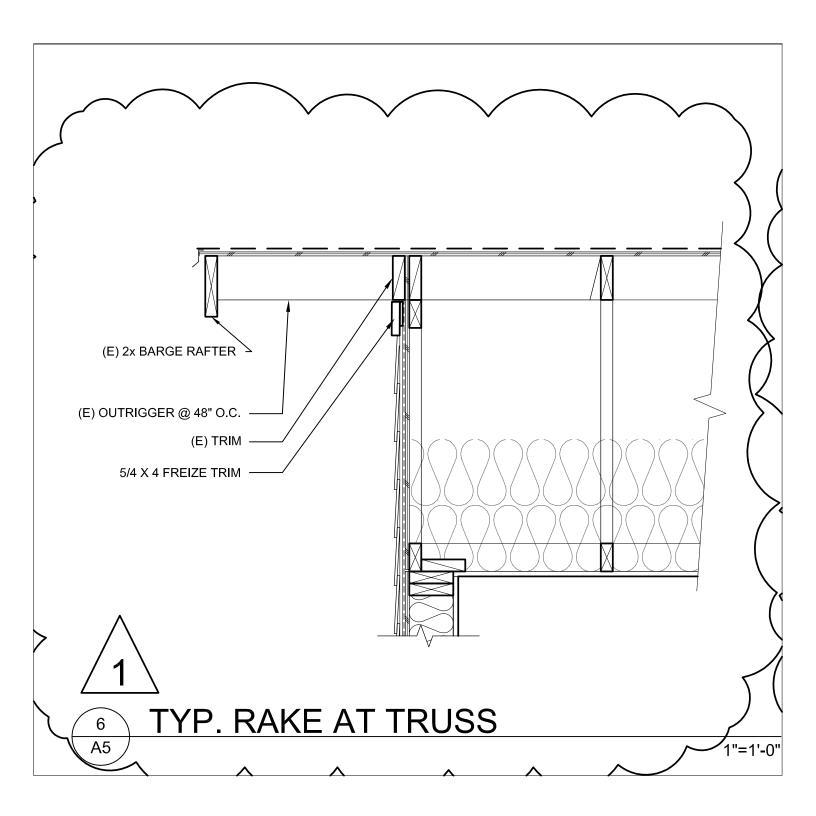

### 19-C-0023 MAPLEWOOD MEADOWS EXTERIOR IMPROVEMENTS ADDENDUM #1 April 26, 2019

- 1. Fiber Cement products = James Hardie products.
- 2. Fascia: Replace any rotten fascia boards in the course of the work. Contractor to provide an allowance to replace 100 linear feet, match existing size (2x6).
- 3. T-1-11 panel planes: The bottom and middle panels are in the same plane. Remove the band board during the reside (not reinstalling this band board.) The top panel (gable end truss) is outboard of the middle panel. Install a flashed band board (5/4 x 6) just under the top panel to hide the fact that the planes are not aligned. No need to cut off the "overhang" unless material is damaged for replacement as stated in the original documents. Second story windows that are in appropriate position relative to this new band may use the band as flashed head trim.
- 4. Wall mounted equipment and fixtures:
  - a. Where large meter boxes, power cabinets, and heat pumps are installed with no slack in their lines against the T-1-11: Let the equipment remain in place against the existing panel, add, integrated to WRB, flashed head trim and side trim for the new siding to die into. Where physical access permits replace any damaged T-1-11 with plywood of the same thickness.
  - b. Hose Bibs, Exhaust vent caps, Passive Air Vents: provide extension to stem for increased length needed. See penetration block details. Reuse existing fixtures.
  - c. Light Fixtures: See penetration block details.
  - d. Door bells and number plaques direct mount to substrate.
- 5. Wing Walls: Remove metal caps, trim, corner boards, base trim fur out with plywood of matching thickness, reside with all Hardie products but no rainscreen battens required. (lap siding, corner boards and top cap). Top cap shall be wide enough to provide 1/2" overhang three sides.
- 6. Eave Vent trim Leave vented block in place. See revised detail 3/A05.
- 7. Rake trim See revised detail 6/A05.
- 8. Awning roof over entries: reside with Hardie lap siding, but no rainscreen battens required. Add trim strip across bottom of edge of siding and sheathing to cover the T-1-11 gaps. Leave soffit board in place.
- 9. Window, door trim and corner boards 5/4 x 4 Hardie products.