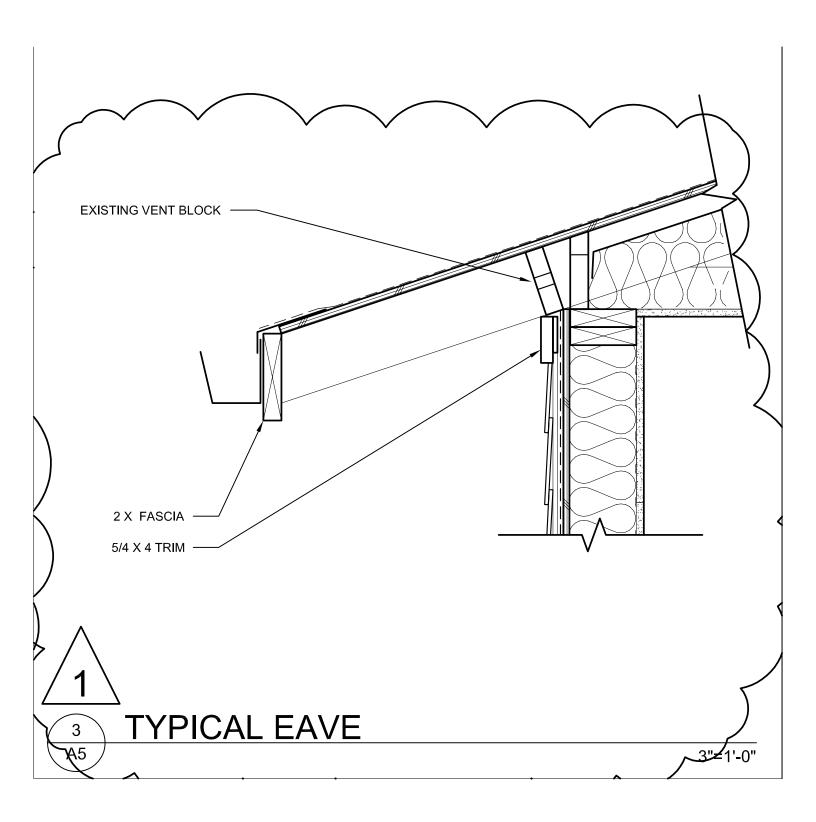

### 19-C-0023 MAPLEWOOD MEADOWS EXTERIOR IMPROVEMENTS ADDENDUM #1 April 26, 2019

- 1. Fiber Cement products = James Hardie products.
- 2. Fascia: Replace any rotten fascia boards in the course of the work. Contractor to provide an allowance to replace 100 linear feet, match existing size (2x6).
- 3. T-1-11 panel planes: The bottom and middle panels are in the same plane. Remove the band board during the reside (not reinstalling this band board.) The top panel (gable end truss) is outboard of the middle panel. Install a flashed band board (5/4 x 6) just under the top panel to hide the fact that the planes are not aligned. No need to cut off the "overhang" unless material is damaged for replacement as stated in the original documents. Second story windows that are in appropriate position relative to this new band may use the band as flashed head trim.
- 4. Wall mounted equipment and fixtures:
  - a. Where large meter boxes, power cabinets, and heat pumps are installed with no slack in their lines against the T-1-11: Let the equipment remain in place against the existing panel, add, integrated to WRB, flashed head trim and side trim for the new siding to die into. Where physical access permits replace any damaged T-1-11 with plywood of the same thickness.
  - b. Hose Bibs, Exhaust vent caps, Passive Air Vents: provide extension to stem for increased length needed. See penetration block details. Reuse existing fixtures.
  - c. Light Fixtures: See penetration block details.
  - d. Door bells and number plaques direct mount to substrate.
- 5. Wing Walls: Remove metal caps, trim, corner boards, base trim fur out with plywood of matching thickness, reside with all Hardie products but no rainscreen battens required. (lap siding, corner boards and top cap). Top cap shall be wide enough to provide 1/2" overhang three sides.
- 6. Eave Vent trim Leave vented block in place. See revised detail 3/A05.
- 7. Rake trim See revised detail 6/A05.
- 8. Awning roof over entries: reside with Hardie lap siding, but no rainscreen battens required. Add trim strip across bottom of edge of siding and sheathing to cover the T-1-11 gaps. Leave soffit board in place.
- 9. Window, door trim and corner boards 5/4 x 4 Hardie products.